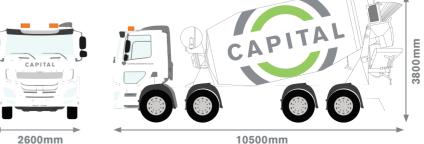

& Screed

Capacity: 60m<sup>3</sup>/hr, wet Langley Station Rd, Langley, SL3 6ED t: 01753 291 935

6. Rainham - Concrete & Screed

Capacity: 80m<sup>3</sup>/hr, wet Launders Lane, Rainham, Essex RM13 9GJ t: 01708 206 839

7. Romford - Concrete & Screed

Capacity: 60m<sup>3</sup>/hr, wet/dry Hainault Road, Little Heath, Romford, Essex RM6 5SS t: 020 8599 3929

8. Silvertown - Concrete & Screed Capacity: 200m<sup>3</sup>/hr, wet Peruvian Wharf, North Woolwich Road, Silvertown E16 2AB t: 020 3926 7551

9. Staines - Concrete & Screed Capacity: 100m<sup>3</sup>/hr, wet Ashford Road, Laleham, Middlesex TW18 1QF t: 01784 770 270

10. Wembley - Concrete & Screed Capacity: 300m<sup>3</sup>/hr, wet Neasden Rail Siding, The Rail Yard, Drury Way, Neasden NW10 0JJ t: 020 8016 6764

# Lorry dimensions





# CAPITAL

### 1. Bow Chapman Road, Bow,

London E9 5DW t: 020 8986 6616

#### 2. Cricklewood •

Cricklewood Railway Yard, 400Edgware Road, London NW2 6ND t: 020 8187 1560

#### 3. Croydon

Endeavour Way, Beddington Farm Road, Croydon, Surrey CR0 4TR t: 020 8665 6348

#### 4. Enfield

Jeffreys Road, Enfield EN3 7UA t: 020 8805 8150

#### 5. Langley

Langley Station Rd, Langley, SL3 6ED t: 01753 291 935

#### 6. Rainham

Launders Lane, Rainham, Essex RM13 9GJ t: 01708 206 839

#### 7. Romford

Hainault Road, Little Heath, Romford, Essex RM6 5SS t: 020 8599 3929

#### 8. Silvertown

Peruvian Wharf. North Woolwich Road, Silvertown E16 2AB t: 020 3926 7551

#### 9. Staines

Ashford Road, Laleham, Middlesex TW18 1QF t: 01784 770 270

#### 10. Wembley

Neasden Rail Siding, The Rail Yard, Dru