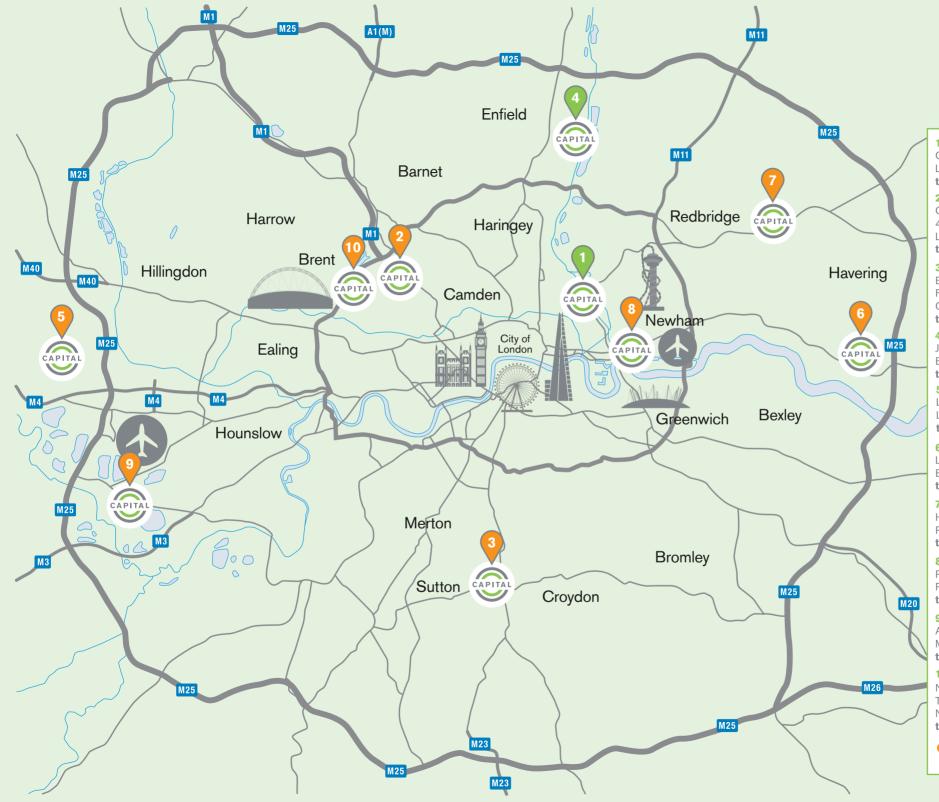

## **Sales office**

t 020 3974 0520 e enquiries@capitalconcrete.co.uk w www.capitalconcrete.co.uk Capital Concrete

Eclipse House, Eclipse Park, Sittingbourne Road, Maidstone, Kent, ME14 3EN

1. Bow - Concrete Capacity: 60m<sup>3</sup>/hr, dry Chapman Road, Bow, London E9 5DW t: 020 8986 6616

2. Cricklewood - Concrete & Screed Capacity: 200m<sup>3</sup>/hr, wet Cricklewood Railway Yard, 400 Edgware Road, London NW2 6ND t: 020 8187 1560

3. Croydon - Concrete & Screed Capacity: 70m<sup>3</sup>/hr, wet/dry Endeavour Way, Beddington Farm Road, Croydon, Surrey CR0 4TR t: 020 8665 6348

#### 4. Enfield - Concrete

Capacity: 50m<sup>3</sup>/hr, dry Jeffreys Road, Enfield EN3 7UA t: 020 8805 8150

#### 5. Langley - Concrete & Screed

Capacity: 60m<sup>3</sup>/hr, wet Langley Station Rd, Langley, SL3 6ED t: 01753 291 935

6. Rainham - Concrete & Screed

Capacity: 80m<sup>3</sup>/hr, wet Launders Lane, Rainham, Essex RM13 9GJ t: 01708 206 839

7. Romford - Concrete & Screed

Capacity: 60m<sup>3</sup>/hr, wet/dry Hainault Road, Little Heath, Romford, Essex RM6 5SS t: 020 8599 3929

8. Silvertown - Concrete & Screed Capacity: 200m<sup>3</sup>/hr, wet Peruvian Wharf, North Woolwich Road, Silvertown E16 2AB t: 020 3926 7551

9. Staines - Concrete & Screed Capacity: 100m<sup>3</sup>/hr, wet Ashford Road, Laleham, Middlesex TW18 1QF t: 01784 770 270

10. Wembley - Concrete & Screed Capacity: 300m<sup>3</sup>/hr, wet Neasden Rail Siding, The Rail Yard, Drury Way, Neasden NW10 0JJ t: 020 8016 6764

### 1. Bow Chapman Road, Bow,

London E9 5DW t: 020 8986 6616

#### 2. Cricklewood •

Cricklewood Railway Yard, 400Edgware Road, London NW2 6ND t: 020 8187 1560

#### 3. Croydon

Endeavour Way, Beddington Farm Road, Croydon, Surrey CR0 4TR t: 020 8665 6348

#### 4. Enfield

Jeffreys Road, Enfield EN3 7UA t: 020 8805 8150

#### 5. Langley

Langley Station Rd, Langley, SL3 6ED t: 01753 291 935

#### 6. Rainham

Launders Lane, Rainham, Essex RM13 9GJ t: 01708 206 839

#### 7. Romford

Hainault Road, Little Heath, Romford, Essex RM6 5SS t: 020 8599 3929

#### 8. Silvertown

Peruvian Wharf. North Woolwich Road, Silvertown E16 2AB t: 020 3926 7551

#### 9. Staines

Ashford Road, Laleham, Middlesex TW18 1QF t: 01784 770 270

#### 10. Wembley

Neasden Rail Siding, The Rail Yard, Drury Way, Neasden NW10 0JJ t: 020 8016 6764

Concrete & Screed